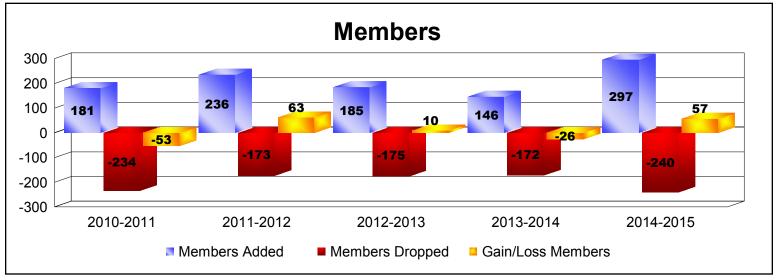

| Year      | New<br>Clubs | Dropped<br>Clubs | Gain/<br>Loss<br>Clubs | New<br>Members | Charter<br>Members | Reinstate<br>Members | Transfer<br>Members | Total<br>Member<br>Added | Total<br>Members<br>Dropped | Gain/<br>Loss<br>Members |
|-----------|--------------|------------------|------------------------|----------------|--------------------|----------------------|---------------------|--------------------------|-----------------------------|--------------------------|
| 2010-2011 | 0            | -4               | -4                     | 172            | 0                  | 4                    | 5                   | 181                      | -234                        | -53                      |
| 2011-2012 | 1            | -3               | -2                     | 205            | 25                 | 5                    | 1                   | 236                      | -173                        | 63                       |
| 2012-2013 | 2            | -1               | 1                      | 137            | 42                 | 5                    | 1                   | 185                      | -175                        | 10                       |
| 2013-2014 | 0            | -3               | -3                     | 133            | 2                  | 7                    | 4                   | 146                      | -172                        | -26                      |
| 2014-2015 | 2            | 0                | 2                      | 227            | 48                 | 19                   | 3                   | 297                      | -240                        | 57                       |
| Average   | 1            | -2               | -1                     | 175            | 23                 | 8                    | 3                   | 209                      | -199                        | 10                       |
|           |              |                  |                        |                |                    |                      |                     |                          |                             |                          |