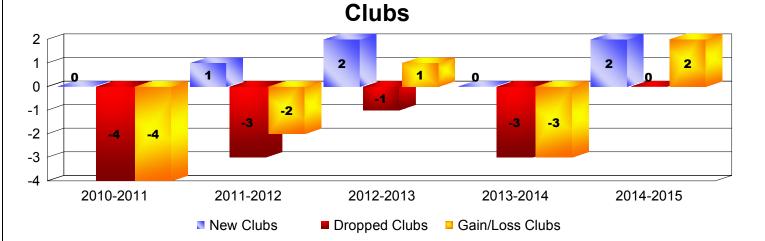

| Year      | New<br>Clubs | Dropped<br>Clubs | Gain/<br>Loss<br>Clubs | New<br>Members | Charter<br>Members | Reinstate<br>Members | Transfer<br>Members | Total<br>Member<br>Added | Total<br>Members<br>Dropped | Gain/<br>Loss<br>Members |
|-----------|--------------|------------------|------------------------|----------------|--------------------|----------------------|---------------------|--------------------------|-----------------------------|--------------------------|
| 2010-2011 | 0            | -4               | -4                     | 172            | 0                  | 4                    | 5                   | 181                      | -234                        | -53                      |
| 2011-2012 | 1            | -3               | -2                     | 205            | 25                 | 5                    | 1                   | 236                      | -173                        | 63                       |
| 2012-2013 | 2            | -1               | 1                      | 137            | 42                 | 5                    | 1                   | 185                      | -175                        | 10                       |
| 2013-2014 | 0            | -3               | -3                     | 133            | 2                  | 7                    | 4                   | 146                      | -172                        | -26                      |
| 2014-2015 | 2            | 0                | 2                      | 227            | 48                 | 19                   | 3                   | 297                      | -240                        | 57                       |
| Average   | 1            | -2               | -1                     | 175            | 23                 | 8                    | 3                   | 209                      | -199                        | 10                       |
|           |              |                  |                        |                |                    |                      |                     |                          |                             |                          |